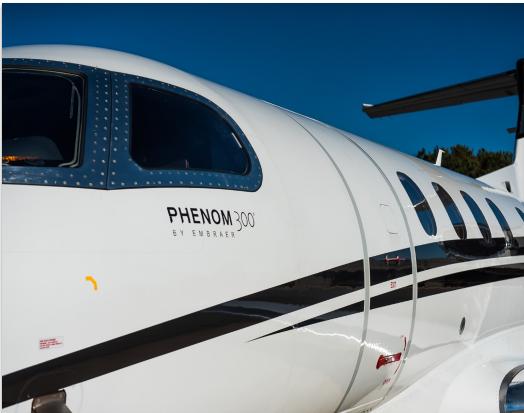

### **PHENOM 300**

SN 50500035

YEAR & MODEL: 2010 PHENOM 300 AIRFRAME TT: 4,200 SNEW

**SERIAL NUMBER: 50500035 ENGINES: 4,200 / 4,200 TT SNEW** 

**REGISTRATION: N843YY** LOCATION: ATLANTA, GA

#### **EXTERIOR & PAINT:**

Overall White with black and silver stripes