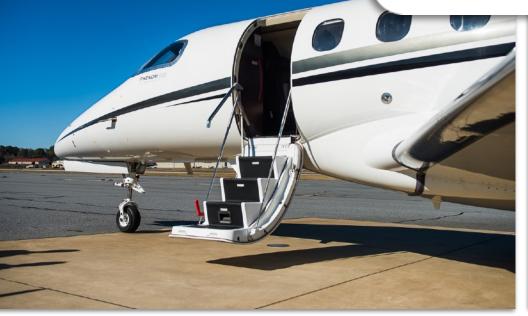

#### **INTERIOR & CABIN:**

Completed 2017

Eight (8) passenger interior with center club

Aft belted lavatory

Executive writing tables

Dark woodwork throughout