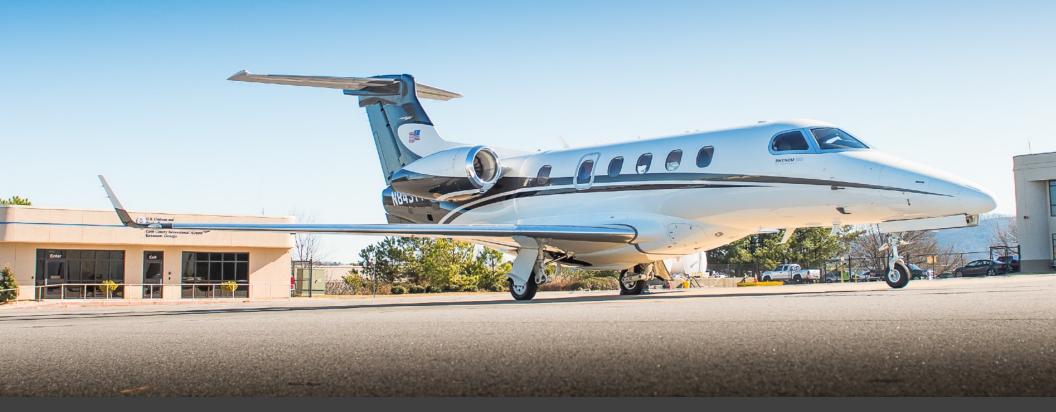

### **PHENOM 300**

SN 50500035

YEAR & MODEL: 2010 PHENOM 300 AIRFRAME TT: 4,200 SNEW

**SERIAL NUMBER: 50500035 ENGINES: 4,200 / 4,200 TT SNEW** 

**REGISTRATION: N843YY** LOCATION: ATLANTA, GA

#### **EXTERIOR & PAINT:**

Overall White with black and silver stripes