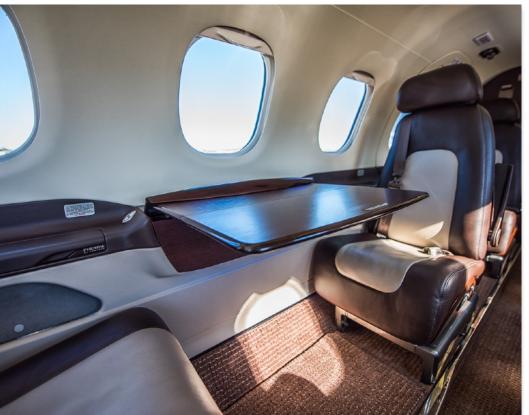

#### **INTERIOR & CABIN:**

Completed 2017

Eight (8) passenger interior with center club

Aft belted lavatory

Executive writing tables

Dark woodwork throughout