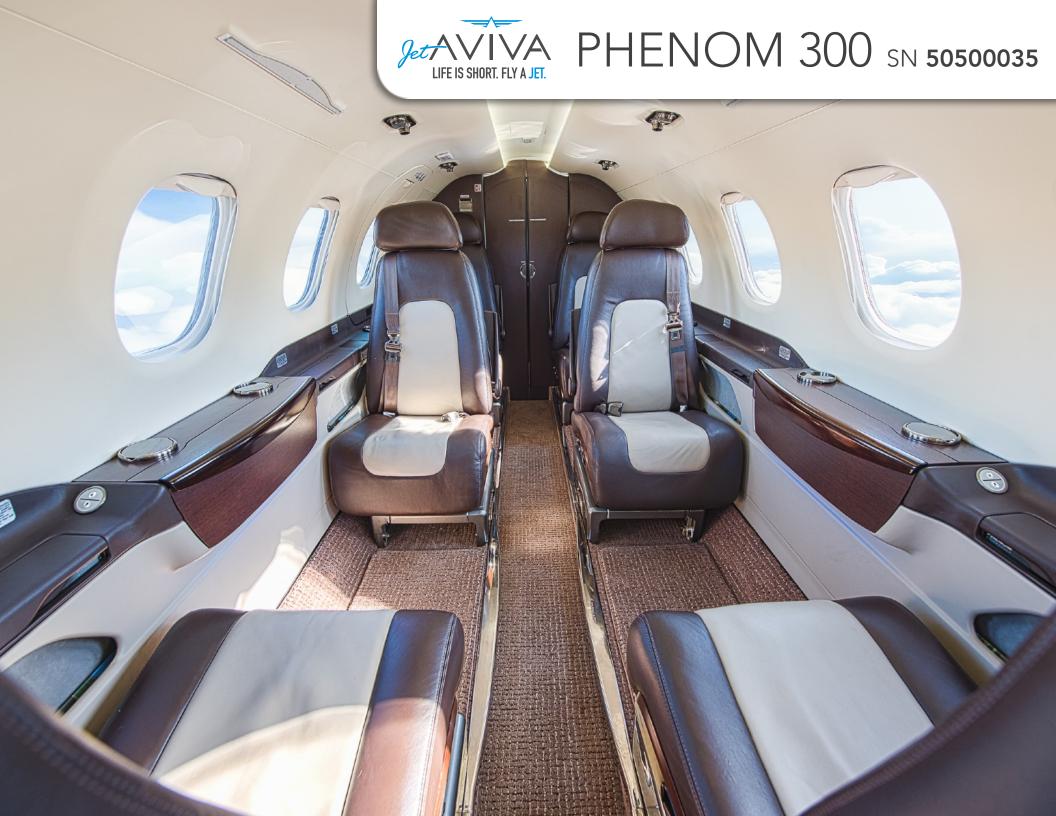

#### **INTERIOR & CABIN:**

Completed 2017

Eight (8) passenger interior with center club

Aft belted lavatory

Executive writing tables

Dark woodwork throughout