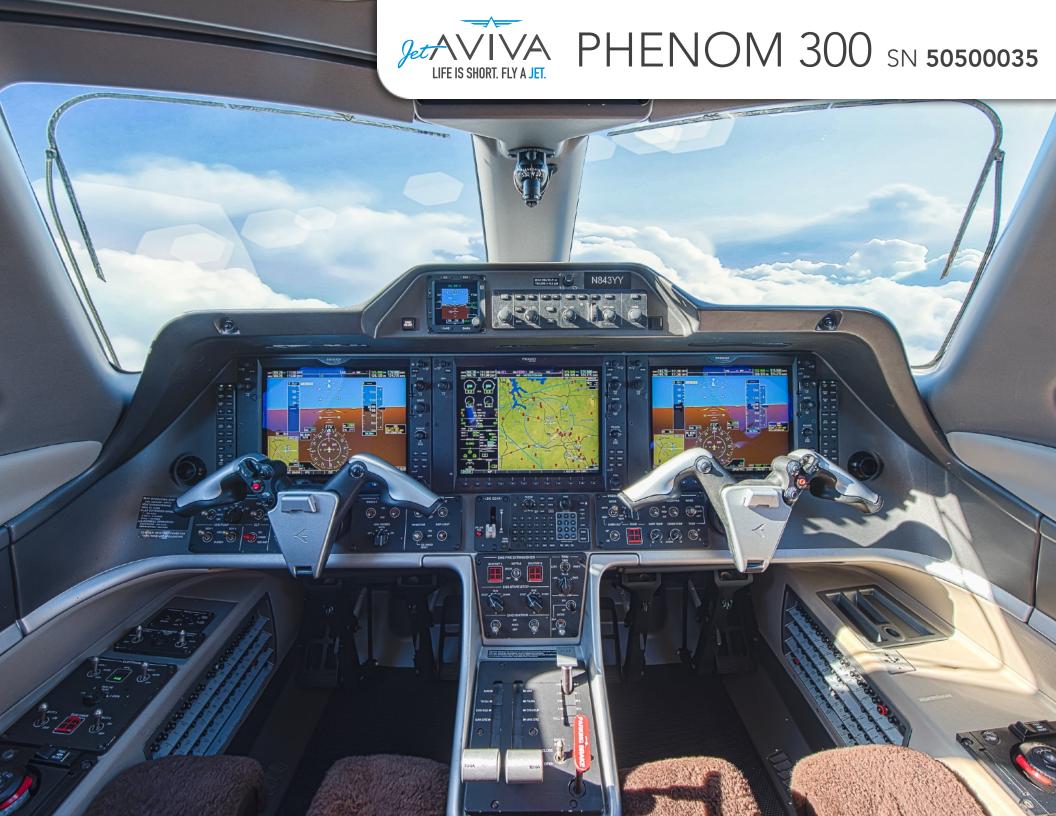

#### **AVIONICS:**

Embraer Prodigy Flight Deck (Garmin G1000)

Three 12" LCD Displays

Garmin GFC-700 Autopilot (AFCS)

Dual AHRS

Dual RVSM Compliant Digital Air Data Computers

TAWS system

ACSS Mode S Transponder with Diversity

Honeywell TCAS II

Flight Data Recorder

Cockpit Voice Recorder

Weather Radar