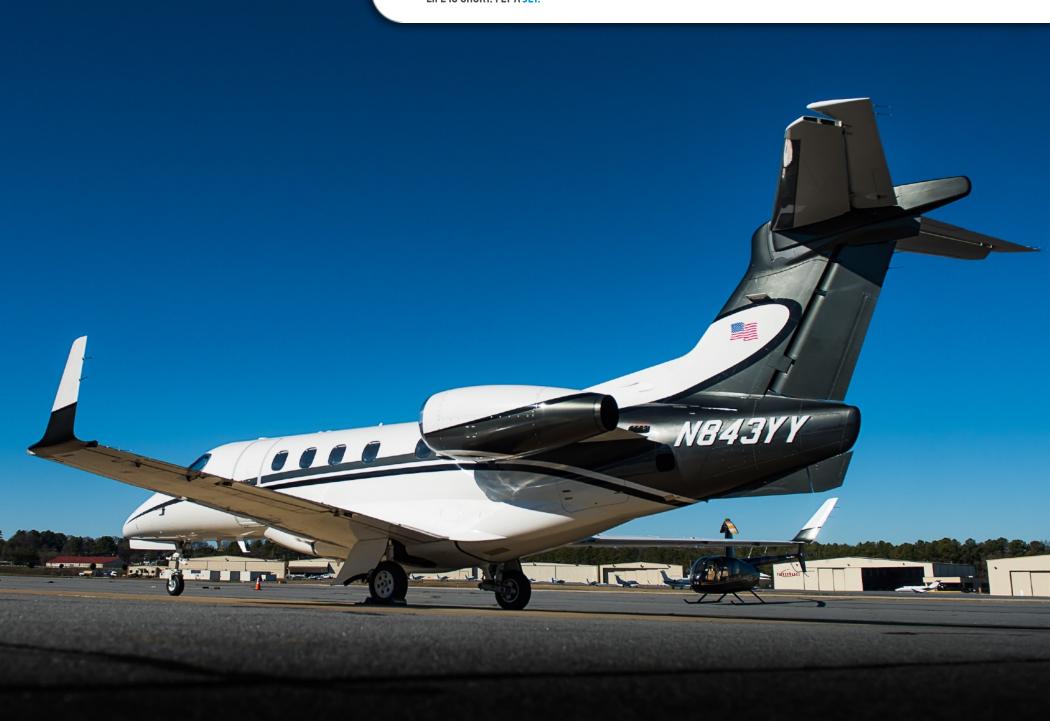

### **PHENOM 300**

SN 50500035

YEAR & MODEL: 2010 PHENOM 300 AIRFRAME TT: 4,200 SNEW

**SERIAL NUMBER: 50500035 ENGINES: 4,200 / 4,200 TT SNEW** 

**REGISTRATION: N843YY** LOCATION: ATLANTA, GA

#### **EXTERIOR & PAINT:**

Overall White with black and silver stripes