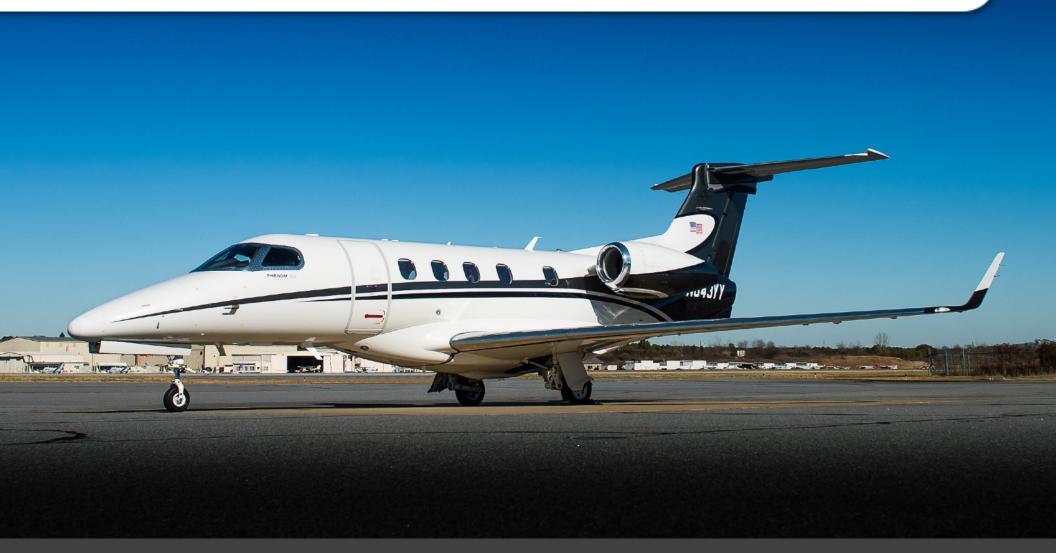

### **PHENOM 300**

SN 50500035

YEAR & MODEL: 2010 PHENOM 300 AIRFRAME TT: 4,200 SNEW

**SERIAL NUMBER: 50500035 ENGINES: 4,200 / 4,200 TT SNEW** 

**REGISTRATION: N843YY** LOCATION: ATLANTA, GA

#### **EXTERIOR & PAINT:**

Overall White with black and silver stripes