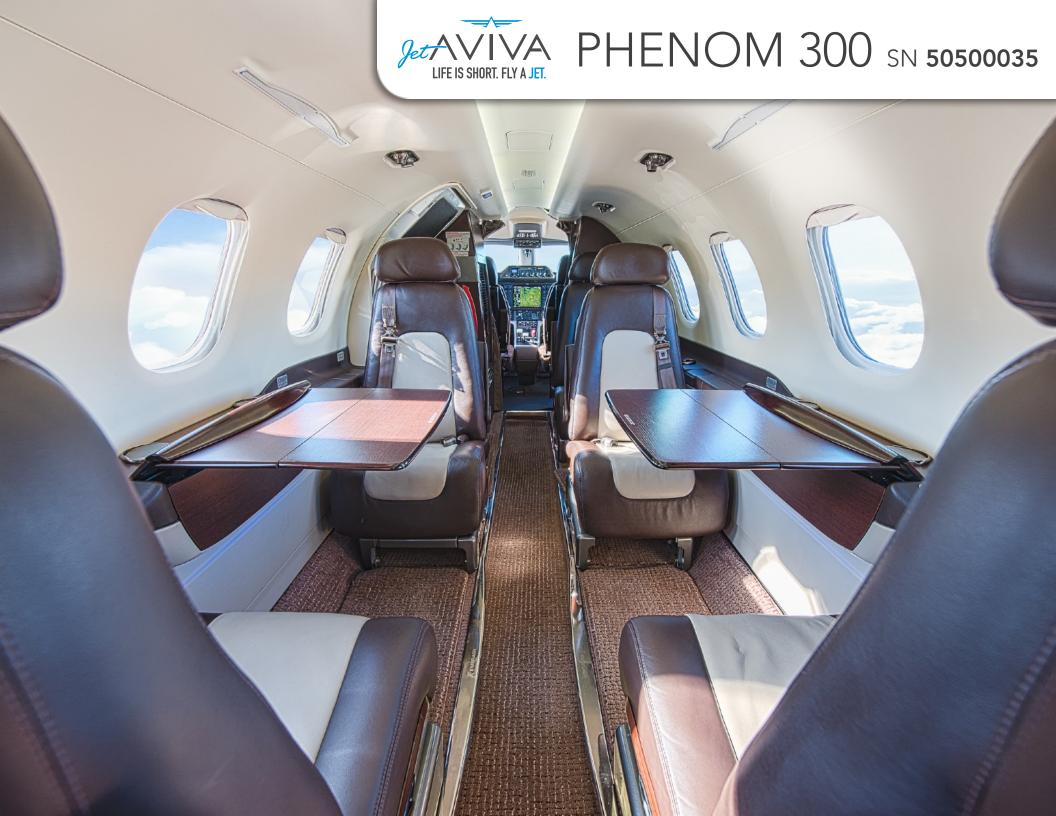

#### **INTERIOR & CABIN:**

Completed 2017

Eight (8) passenger interior with center club

Aft belted lavatory

Executive writing tables

Dark woodwork throughout