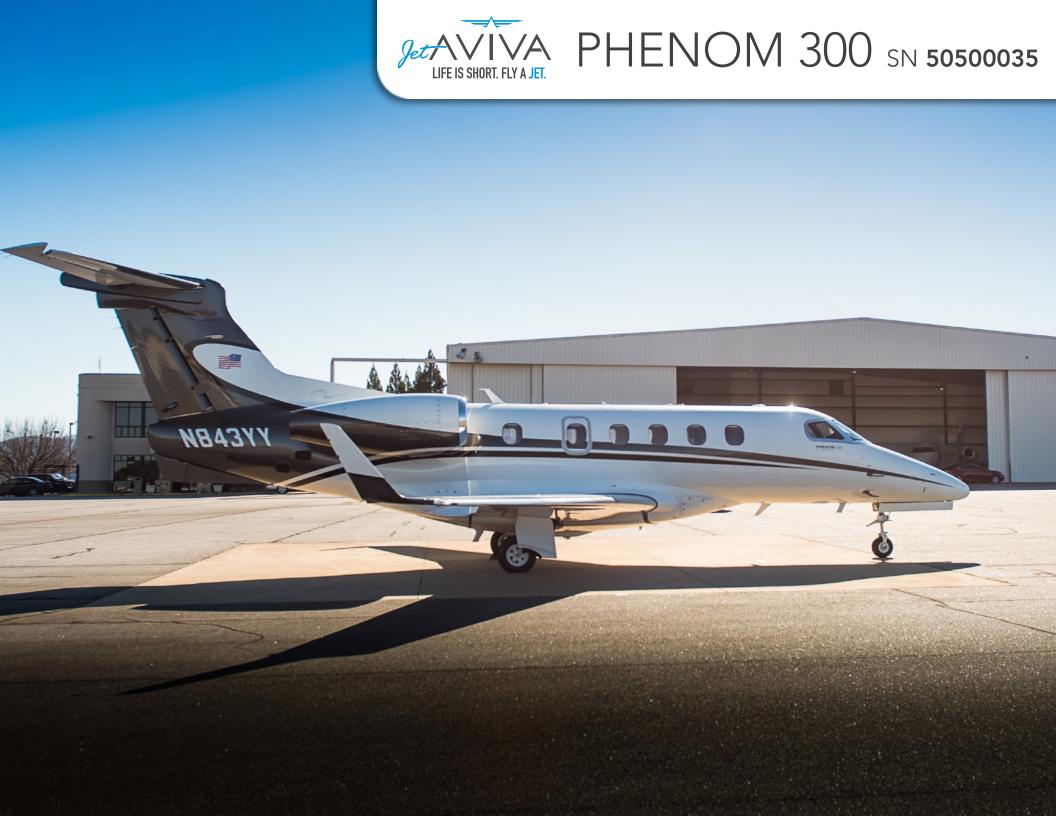

### **PHENOM 300**

SN 50500035

YEAR & MODEL: 2010 PHENOM 300 AIRFRAME TT: 4,200 SNEW

**SERIAL NUMBER: 50500035 ENGINES: 4,200 / 4,200 TT SNEW** 

**REGISTRATION: N843YY** LOCATION: ATLANTA, GA

#### **EXTERIOR & PAINT:**

Overall White with black and silver stripes