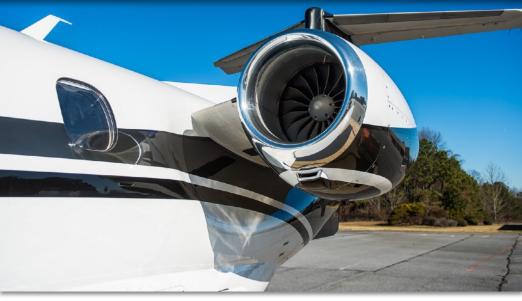

#### **ENGINES:**

Two Pratt & Whitney PW535-E Turbofan Engines
Dual FADEC
4,200 L/R Total Time
Fully Enrolled in JSSI Engine Program